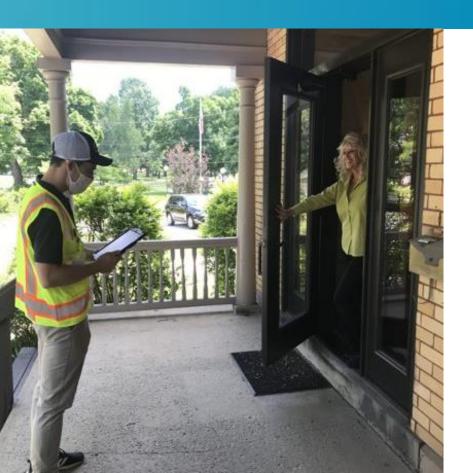

### **Data Collection**

Trained data collectors will visit every property in Mercer County.

Data collectors can be identified by their bright yellow Tyler vest, and they will have a Mercer County issued photo ID badge.

Exterior measurements will be taken of all improvements.

All observations, notations, and sketch changes will be documented and returned for entry into the County's CAMA (Computer Assisted Mass Appraisal) software.