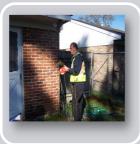

#### **Data Collection**

- Trained data collectors will visit every property in Sussex County.
- Data collectors can be identified by their bright yellow Tyler vest and they will have a Sussex County issued photo ID badge.
- Exterior measurements will be taken of all improvements.
- All observations, notations, and sketch changes will be documented and returned for entry into the County's CAMA (Computer Assisted Mass Appraisal) software.