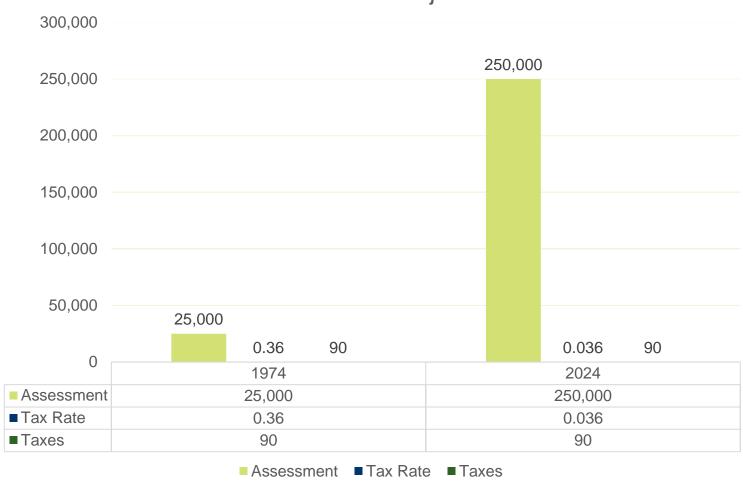

# Will a new assessment mean that I pay more in taxes?

A property's assessment should reflect its market value. As market values increase or decrease, assessed values may not reflect these changes. This means that some taxpayers could be paying more than their fair share of taxes, while others may be paying less than their fair share.

A reassessment does not necessarily mean that your assessment will increase. If your assessment does increase, it does not necessarily mean your taxes will increase.